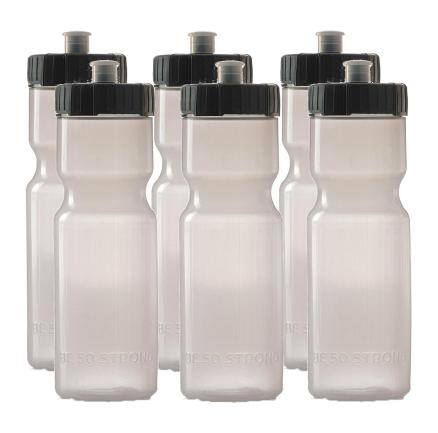

SIS Water Bottle

**Clear Water Bottle** 

SIS Water Bottle

Items can be found on:

@amazon.com

Arena Ankle Strap

Finis Ankle Strap