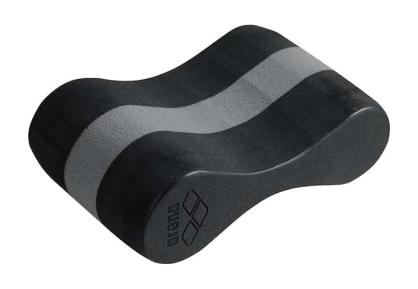

# Maidenhead Marlins Performance / Competitive Training Equipment

Please below below the equipment requirements:

- Maidenhead Marlins Swimming Cap\*
  - Kick Boards
  - Pull Buoys
    - Fins
  - Snorkels & Nose Clips