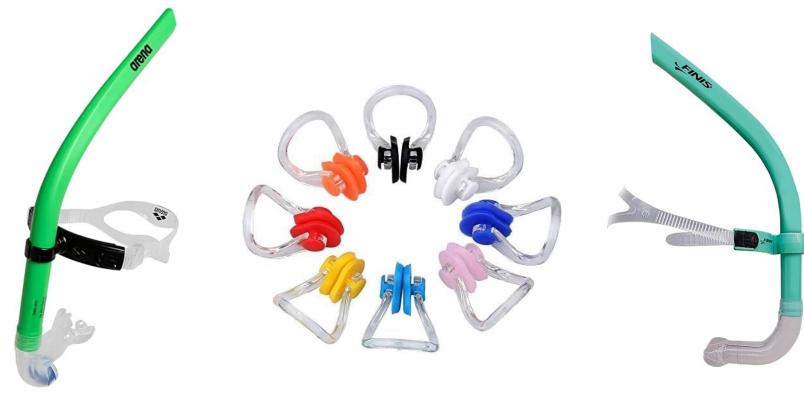

Maru Training Fin

Arena Power Fin Pro

Speedo Training Fin

Arena Swim Snorkel

**Swimming Nose Clip** 

Finis Glide Center Mount

## Snorkels & Nose Clips

Arena Finger Paddles Elite

Synergy Training Paddles

Arena Finger Paddles Elite

Arena Racing Goggles

Speedo Racing Goggles

Arena Training Goggles

Items can be found on: